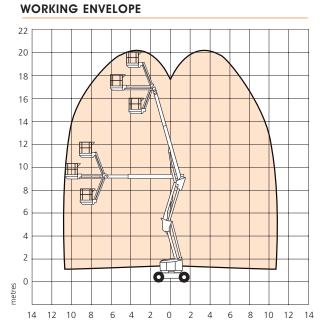

## A62JRT

| DIMENSIONS                        | A62JRT        |
|-----------------------------------|---------------|
| Max. working height               | 20.8m         |
| Max. platform height              | 18.8m         |
| Max. working outreach             | 11.1m         |
| Clearance height at max. outreach | 9.0m          |
| Platform size                     | 2.44m x 0.91m |
| Overall width (A)                 | 2.4m          |
| Transport length                  | 8.5m          |
| Overall length ( <b>B</b> )       | 8.6m          |
| Stowed height ( <b>C</b> )        | 2.6m          |
| Ground clearance                  | 350mm         |

| PERFORMANCE                  |                                                    |  |
|------------------------------|----------------------------------------------------|--|
| Platform capacity (SWL)      | 227kg                                              |  |
| Max. drive height            | 18.8m                                              |  |
| Max. wind speed              | 12.5m/s                                            |  |
| Max. drive speed (stowed)    | 6.1km/hr                                           |  |
| Max. drive speed (elevated)  | 1.2km/hr                                           |  |
| Jib length                   | 1.8m                                               |  |
| Jib arc                      | 136°                                               |  |
| Platform rotation            | 180°                                               |  |
| Turret rotation (continuous) | 360°                                               |  |
| Tailswing                    | 0m                                                 |  |
| Gradeability                 | 45%                                                |  |
| Inside turning radius        | 1.4m                                               |  |
| Outside turning radius       | 4.6m                                               |  |
| Tyres                        | 355/55 D625 foam filled lug                        |  |
| Controls                     | multi-function, proportional drive, raise and slew |  |
| Drive system                 | 4WD hydrostatic with oscillating axle              |  |