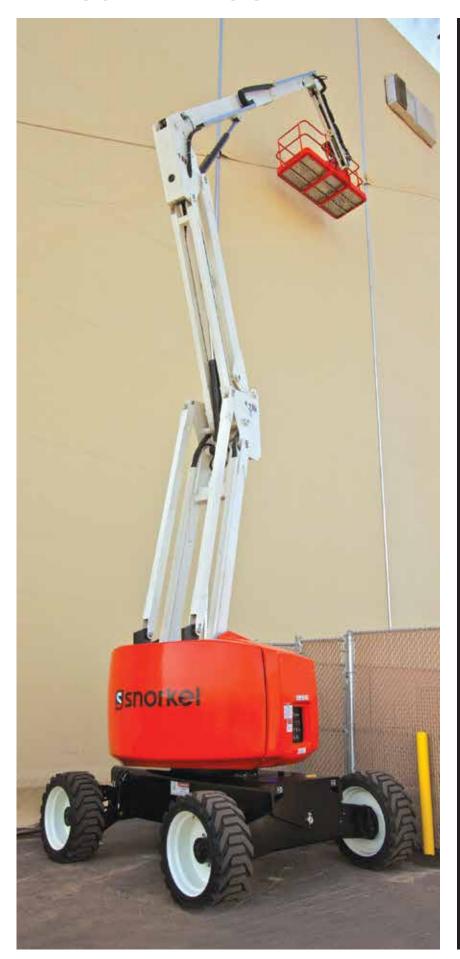

# A62JRT

### ARTICULATED BOOM LIFT

- High performance articulated boom lift
- Class-leading working envelope
- Powerful 4 wheel drive with oscillating axle
- Ultra-tight turning radius
- Compact dimensions and zero tailswing

### ARTICULATED BOOM LIFT