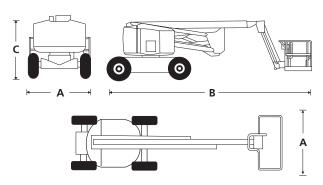

## A62JRT

| DIMENSIONS                        | A62JRT        |
|-----------------------------------|---------------|
| Max. working height               | 20.8m         |
| Max. platform height              | 18.8m         |
| Max. working outreach             | 11.1m         |
| Clearance height at max. outreach | 9.0m          |
| Platform size                     | 2.44m x 0.91m |
| Overall width (A)                 | 2.4m          |
| Transport length                  | 8.5m          |
| Overall length ( <b>B</b> )       | 8.6m          |
| Stowed height ( <b>C</b> )        | 2.6m          |
| Ground clearance                  | 350mm         |