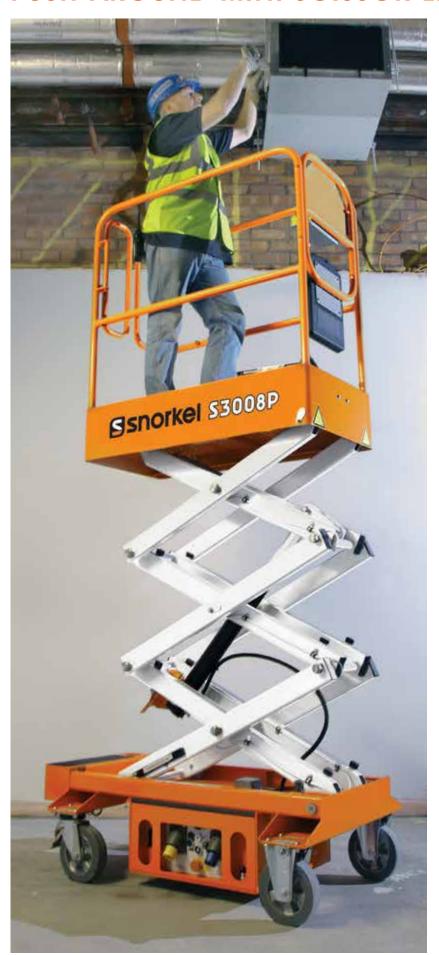

### **PUSH-AROUND MINI SCISSOR LIFTS**

- Lightweight and compact
- Easily passes through a standard doorway
- No outriggers or stabilisers required
- Durable design for tough site conditions
- Proven benefits over other low level access products:
  - better job site productivity
  - safer and more convenient working conditions
  - better return on investment (ROI) for rental/hire companies