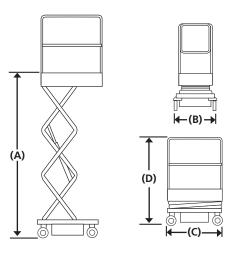

# PUSH-AROUND MINI SCISSOR LIFTS \$3006P DIMENSIONS \$3006P \$3008P \$3010P 3008P/3010P

| DIMENSIONS                      | \$3006P | S3008P | \$3010P |
|---------------------------------|---------|--------|---------|
| Max. working height             | 4.0m    | 4.5m   | 5.0m    |
| Max. platform height <b>(A)</b> | 2.0m    | 2.5m   | 3.0m    |
| Overall width <b>(B)</b>        | 0.68m   | 0.68m  | 0.68m   |
| Overall length <b>(C)</b>       | 1.2m    | 1.2m   | 1.2m    |
| Stowed height <b>(D)</b>        | 1.7m    | 1.8m   | 1.8m    |