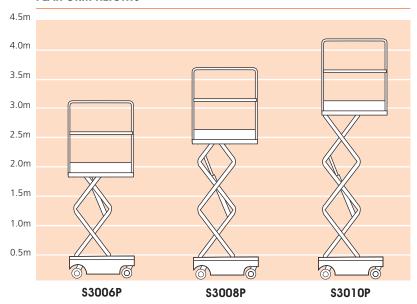

#### **PLATFORM HEIGHTS**

Vigo Centre, Birtley Road, Washington, Tyne & Wear, NE38 9DA, U.K.

t: +44 (0) 845 1550 057 e: sales@snorkellifts.com

# PUSH-AROUND MINI SCISSOR LIFTS \$3006P DIMENSIONS \$3006P \$3008P \$3010P 3008P/3010P

| DIMENSIONS                      | \$3006P | S3008P | \$3010P |
|---------------------------------|---------|--------|---------|
| Max. working height             | 4.0m    | 4.5m   | 5.0m    |
| Max. platform height <b>(A)</b> | 2.0m    | 2.5m   | 3.0m    |
| Overall width <b>(B)</b>        | 0.68m   | 0.68m  | 0.68m   |
| Overall length <b>(C)</b>       | 1.2m    | 1.2m   | 1.2m    |
| Stowed height <b>(D)</b>        | 1.7m    | 1.8m   | 1.8m    |