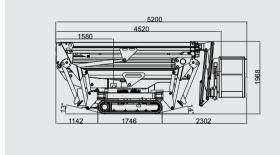

## **SA22**

 Working height, max.
 22 m

 Horizontal outreach, max
 10,9 m/200 kg

 9,9 m/250 kg

 Basket capacity
 250 kg

 Basket dimension
 1,3m x 0,7m x 1,1m