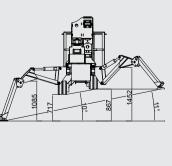

## **SA22**

 Working height, max.
 22 m

 Horizontal outreach, max
 10,9 m/200 kg

 9,9 m/250 kg

 Basket capacity
 250 kg

 Basket dimension
 1,3m x 0,7m x 1,1m