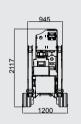

## **SA22**

 Working height, max.
 22 m

 Horizontal outreach, max
 10,9 m/200 kg

 9,9 m/250 kg

 Basket capacity
 250 kg

 Basket dimension
 1,3m x 0,7m x 1,1m