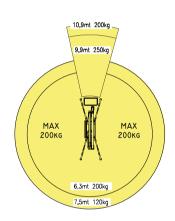

## **SA22**

 Working height, max.
 22 m

 Horizontal outreach, max
 10,9 m/200 kg

 9,9 m/250 kg

 Basket capacity
 250 kg

 Basket dimension
 1,3m x 0,7m x 1,1m