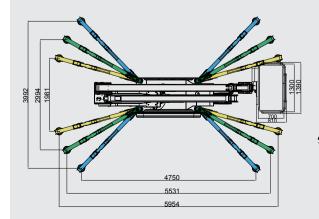

## **SA22**

 Working height, max.
 22 m

 Horizontal outreach, max
 10,9 m/200 kg

 9,9 m/250 kg

 Basket capacity
 250 kg

 Basket dimension
 1,3m x 0,7m x 1,1m