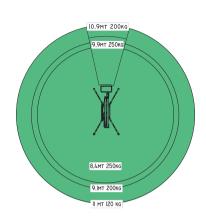

## **SA22**

 Working height, max.
 22 m

 Horizontal outreach, max
 10,9 m/200 kg

 9,9 m/250 kg

 Basket capacity
 250 kg

 Basket dimension
 1,3m x 0,7m x 1,1m