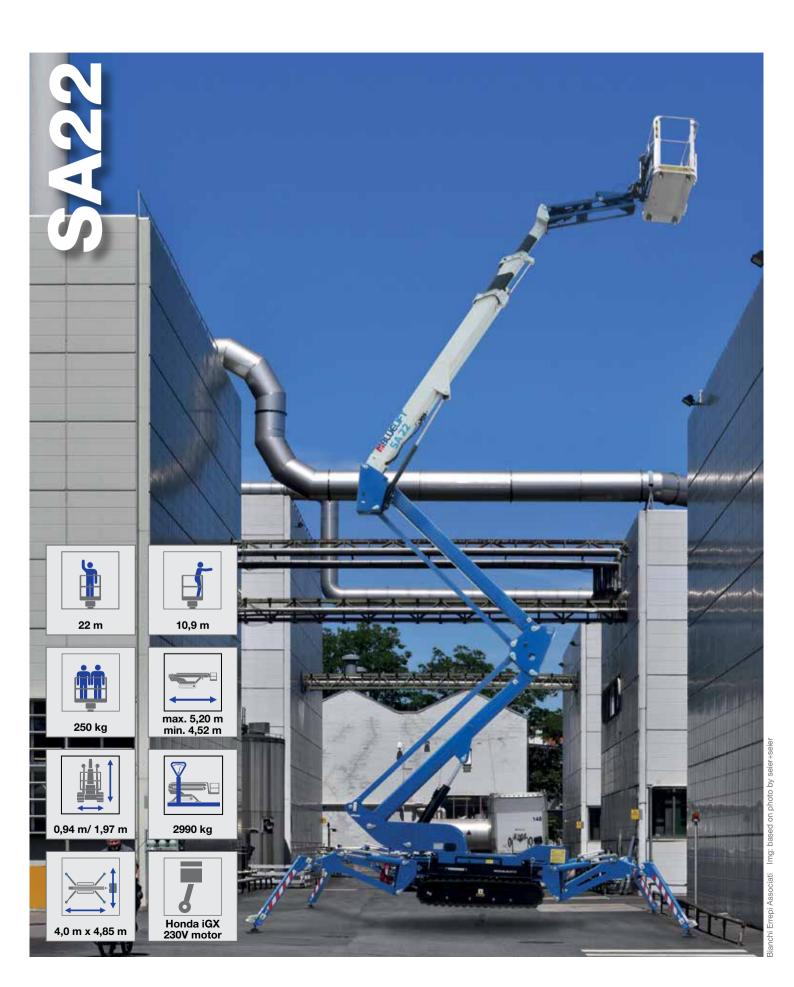

## **SA22**

Vigo Centre, Birtley Road, Washington, Tyne & Wear, NE38 9DA, U.K. T: +44 (0)845 1400 758

E: sales@snorkellifts.co.uk www.snorkellifts.co.uk

RUTHMANN Italia S.r.I.
Via Santa Maria del Piano di Sotto 91
47854 Montescudo (RN) - ITALY
Phone. +39 0541 756872 - Fax +39 0541 729800
info@ruthmann.it - www.ruthmann.it
info@bluelift.it - www.bluelift.it

## **SA22**

 Working height, max.
 22 m

 Horizontal outreach, max
 10,9 m/200 kg

 9,9 m/250 kg

 Basket capacity
 250 kg

 Basket dimension
 1,3m x 0,7m x 1,1m