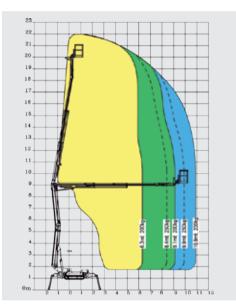

## **SA22**

 Working height, max.
 22 m

 Horizontal outreach, max
 10,9 m/200 kg

 9,9 m/250 kg

 Basket capacity
 250 kg

 Basket dimension
 1,3m x 0,7m x 1,1m