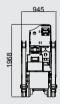

## **SA22**

 Working height, max.
 22 m

 Horizontal outreach, max
 10,9 m/200 kg

 9,9 m/250 kg

 Basket capacity
 250 kg

 Basket dimension
 1,3m x 0,7m x 1,1m