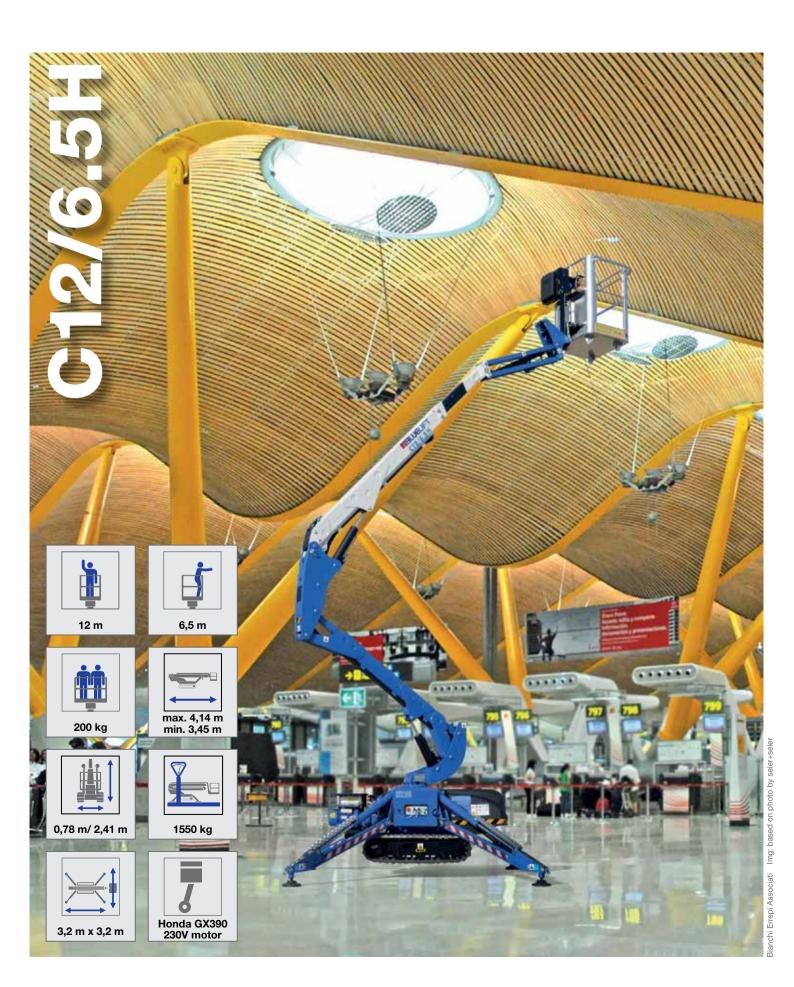

## C12/6.5H

Gradeability, max.

Electric motor

Combustion engine

Working height, max.

Horizontal outreach, max

Basket capacity

Basket dimension

Turret rotation

Overall weight

Travel speed

12 m

6,5 m/200 kg

200 kg

1,3m x 0,7m x 1,1m

340°

1550 kg

1,5 km/h

28%

Honda GX390

230V - 2,2 kW