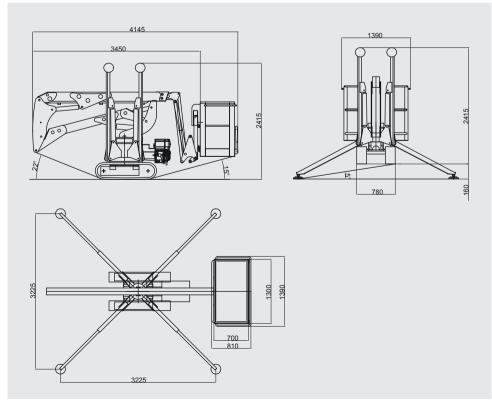

## C12/6.5H

Gradeability, max.

Electric motor

Combustion engine

Working height, max.

Horizontal outreach, max

Basket capacity

Basket dimension

Turret rotation

Overall weight

Travel speed

12 m

6,5 m/200 kg

200 kg

1,3m x 0,7m x 1,1m

340°

1550 kg

1,5 km/h

28%

Honda GX390

230V - 2,2 kW