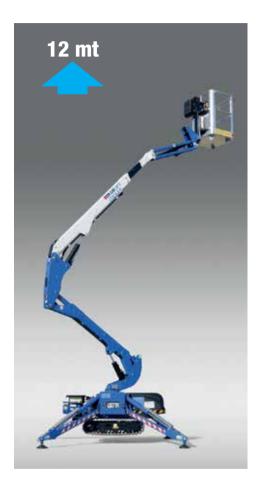

## C12/6.5H

Gradeability, max.

Electric motor

Combustion engine

Working height, max.

Horizontal outreach, max

Basket capacity

Basket dimension

Turret rotation

Overall weight

Travel speed

12 m

6,5 m/200 kg

200 kg

1,3m x 0,7m x 1,1m

340°

1550 kg

1,5 km/h

28%

Honda GX390

230V - 2,2 kW