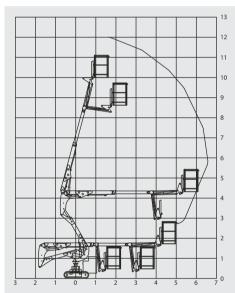

## C12/6.5H

Gradeability, max.

Electric motor

Combustion engine

Working height, max.

Horizontal outreach, max

Basket capacity

Basket dimension

Turret rotation

Overall weight

Travel speed

12 m

6,5 m/200 kg

200 kg

1,3m x 0,7m x 1,1m

340°

1550 kg

1,5 km/h

28%

Honda GX390

230V - 2,2 kW