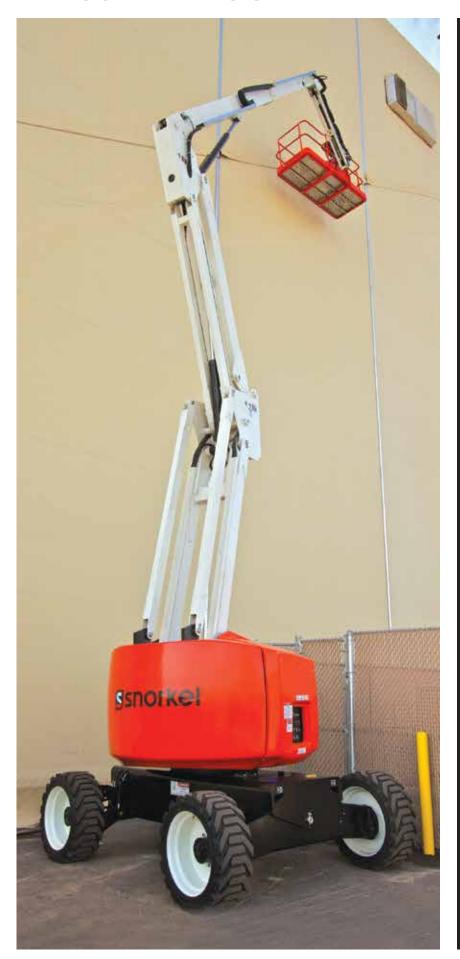

### ARTICULATED BOOM LIFT

- High performance articulated boom lift
- Class-leading working envelope
- Powerful 4 wheel drive with oscillating axle
- Ultra-tight turning radius
- Compact dimensions and zero tailswing

### ARTICULATED BOOM LIFT

## A62JRT

| DIMENSIONS                        | A62JRT        |
|-----------------------------------|---------------|
| Max. working height               | 20.8m         |
| Max. platform height              | 18.8m         |
| Max. working outreach             | 11.1m         |
| Clearance height at max. outreach | 9.0m          |
| Platform size                     | 2.44m x 0.91m |
| Overall width (A)                 | 2.4m          |
| Transport length                  | 8.5m          |
| Overall length ( <b>B</b> )       | 8.6m          |
| Stowed height ( <b>C</b> )        | 2.6m          |
| Ground clearance                  | 350mm         |