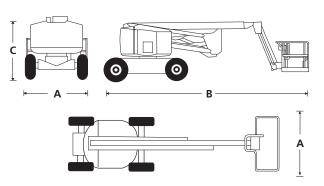

## A62JRT

| DIMENSIONS                        | A62JRT        |
|-----------------------------------|---------------|
| Max. working height               | 20.8m         |
| Max. platform height              | 18.8m         |
| Max. working outreach             | 11.1m         |
| Clearance height at max. outreach | 9.0m          |
| Platform size                     | 2.44m x 0.91m |
| Overall width (A)                 | 2.4m          |
| Transport length                  | 8.5m          |
| Overall length ( <b>B</b> )       | 8.6m          |
| Stowed height ( <b>C</b> )        | 2.6m          |
| Ground clearance                  | 350mm         |