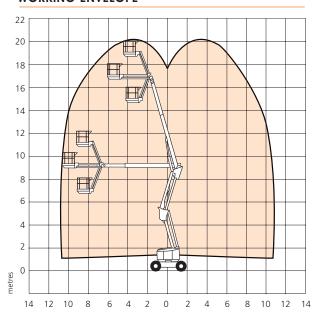

| 45%                                                |  |  |
| Inside turning radius        | 1.4m                                               |  |  |
| Outside turning radius       | 4.6m                                               |  |  |
| Tyres                        | 355/55 D625 foam filled lug                        |  |  |
| Controls                     | multi-function, proportional drive, raise and slew |  |  |
| Drive system                 | 4WD hydrostatic with oscillating axle              |  |  |

| P  | OWER        |                 |             |             |    |
|----|-------------|-----------------|-------------|-------------|----|
| Po | ower source | Kubota V2403M-T | 44kW/59HP - | Tier 4 Fina | al |

WEIGHT
Weight 10,659kg

#### WORKING ENVELOPE





#### STANDARD FEATURES

- Snorkel Guard™ secondary guarding system
- Powerful hydrostatic 4 wheel drive
- Oscillating axle
- Zero tailswing
- Ultra-tight turning radius
- Swing-out engine tray
- Hour meter
- Motion alarm
- Horn
- Power line to platform
- Flashing amber light
- Tri-entry platform
- DC emergency operation
- 2 year parts & labour, 5 year structural warranty
- CE approved

#### **OPTIONS**

- Special paint colours
- Airline to platform
- AC generator 110V/240V 2kW
- Aircraft package
- Deluxe aircraft package
- Cold weather package
- Extreme cold weather package
- Extreme environment package
- Light package
- Glazier package
- Environmental hydraulic oil
- Tool tray

## **S**snorkel

Vigo Centre, Birtley Road, Washington, Tyne & Wear, NE38 9DA, U.K.

t: +44 (0) 845 1550 057