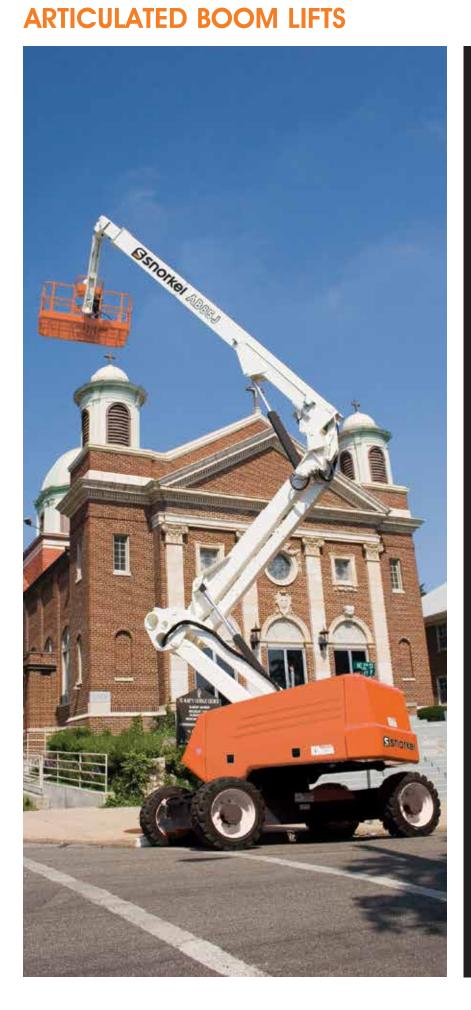

# AB80J/AB85J

- The ultimate diesel articulated boom
- Excellent aerial manoeuvrability with "up & over" capabilities
- Powerful 4 wheel drive and 4 wheel steer
- Smooth, precise, easy to use controls
- Simple to maintain and service

## AB80J/AB85J