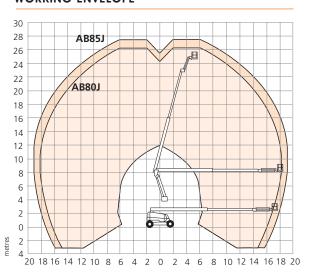

### WORKING ENVELOPE

### ARTICULATED BOOM LIFTS

| DIMENSIONS                        | AB80J         | AB85J         |
|-----------------------------------|---------------|---------------|
| Max. working height               | 26.4m         | 27.7m         |
| Max. platform height              | 24.4m         | 25.7m         |
| Max. working outreach             | 18.1m         | 18.8m         |
| Clearance height at max. outreach | 8.5m          | 8.5m          |
| Platform size                     | 0.91m x 2.44m | 0.91m x 2.44m |
| Overall width (A)                 | 2.6m          | 2.6m          |
| Overall length ( <b>B</b> )       | 12.5m         | 12.5m         |
| Stowed height ( <b>C</b> )        | 2.9m          | 2.9m          |
| Ground clearance                  | 330mm         | 330mm         |