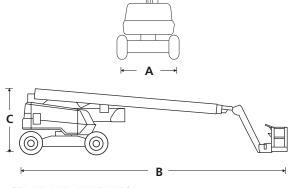

### ARTICULATED BOOM LIFTS

| DIMENSIONS                        | AB80J         | AB85J         |
|-----------------------------------|---------------|---------------|
| Max. working height               | 26.4m         | 27.7m         |
| Max. platform height              | 24.4m         | 25.7m         |
| Max. working outreach             | 18.1m         | 18.8m         |
| Clearance height at max. outreach | 8.5m          | 8.5m          |
| Platform size                     | 0.91m x 2.44m | 0.91m x 2.44m |
| Overall width (A)                 | 2.6m          | 2.6m          |
| Overall length ( <b>B</b> )       | 12.5m         | 12.5m         |
| Stowed height ( <b>C</b> )        | 2.9m          | 2.9m          |
| Ground clearance                  | 330mm         | 330mm         |