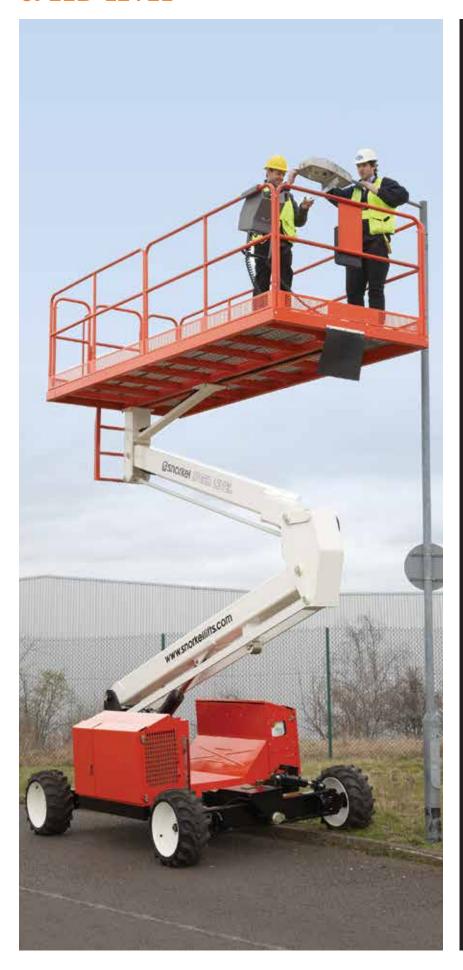

# SL26SL/SL30SL

**SPEED LEVEL** 

- The original Speed Level sigma
- Climbs gradients of up to 50%
- Auto-levelling without the need for outriggers
- Suitable for most terrains
- Powerful 4x4 drive
- Ideal for rough terrain or work at height on sloped ground

### SPEED LEVEL