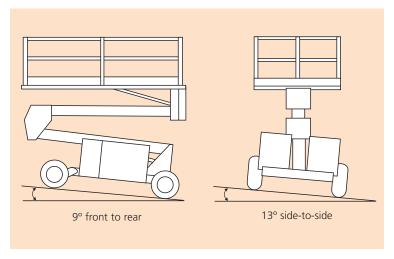

### LEVELLING CAPABILITIES

| PERFORMANCE                   |                                                       |               |
|-------------------------------|-------------------------------------------------------|---------------|
| Platform capacity (SWL)       | 680kg                                                 | 590kg         |
| Max. drive height             | 8.0m                                                  | 9.0m          |
| Max. wind speed               | 12.5m/s                                               | 12.5m/s       |
| Max. drive speed (stowed)     | 6.4km/h                                               | 6.4km/h       |
| Max. drive speed (elevated)   | 0.8km/h                                               | 0.8km/h       |
| Raise/lower time              | 21/32 seconds                                         | 24/36 seconds |
| Gradeability                  | 50%                                                   | 50%           |
| Max. levelling, front to rear | 9°                                                    | 9°            |
| Max. levelling, side to side  | 13°                                                   | 13°           |
| Inside turning radius         | 3.9m                                                  | 3.9m          |
| Outside turning radius        | 5.64m                                                 | 5.64m         |
| Tyres                         | 26 x 12.00 - 12 NHS Pneumatic                         |               |
| Controls                      | proportional joystick                                 |               |
| Drive system                  | 4 wheel drive with hydraulic motors and flow dividers |               |