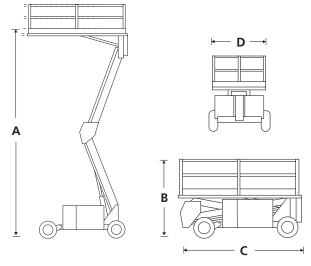

# SL26SL/SL30SL

| DIMENSIONS                        | SL26SL        | SL30SL        |
|-----------------------------------|---------------|---------------|
| Max. working height               | 10.0m         | 11.0m         |
| Max. platform height ( <b>A</b> ) | 8.0m          | 9.0m          |
| Platform size (stowed)            | 1.72m x 3.66m | 1.72m x 4.23m |
| Platform size (extended)          | 1.72m x 4.6m  | n/a           |
| Overall width ( <b>D</b> )        | 2.13m         | 2.13m         |
| Overall length ( <b>C</b> )       | 3.79m         | 4.3m          |
| Stowed height ( <b>B</b> )        | 2.6m          | 2.6m          |
| Min. height (guardrails folded)   | 1.7m          | 1.7m          |
| Chassis ground clearance          | 305mm         | 305mm         |
| Axle ground clearance             | 195mm         | 195mm         |

| PERFORMANCE                   |                                                       |               |
|-------------------------------|-------------------------------------------------------|---------------|
| Platform capacity (SWL)       | 680kg                                                 | 590kg         |
| Max. drive height             | 8.0m                                                  | 9.0m          |
| Max. wind speed               | 12.5m/s                                               | 12.5m/s       |
| Max. drive speed (stowed)     | 6.4km/h                                               | 6.4km/h       |
| Max. drive speed (elevated)   | 0.8km/h                                               | 0.8km/h       |
| Raise/lower time              | 21/32 seconds                                         | 24/36 seconds |
| Gradeability                  | 50%                                                   | 50%           |
| Max. levelling, front to rear | 9°                                                    | 9°            |
| Max. levelling, side to side  | 13°                                                   | 13°           |
| Inside turning radius         | 3.9m                                                  | 3.9m          |
| Outside turning radius        | 5.64m                                                 | 5.64m         |
| Tyres                         | 26 x 12.00 - 12 NHS Pneumatic                         |               |
| Controls                      | proportional joystick                                 |               |
| Drive system                  | 4 wheel drive with hydraulic motors and flow dividers |               |