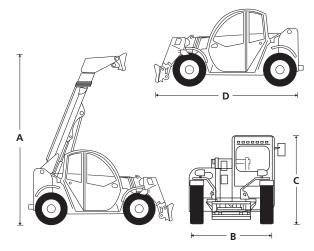

# **SR626**

| CAPABILITIES                  | SR626   |
|-------------------------------|---------|
| Max. lift capacity            | 2,600kg |
| Max. lift height ( <b>A</b> ) | 5.79m   |
| Max. forward reach            | 3.2m    |

| DIMENSIONS                       |       |
|----------------------------------|-------|
| Width (B)                        | 1.89m |
| Stowed height ( <b>C</b> )       | 1.9m  |
| Length to fork face ( <b>D</b> ) | 4.0m  |
| Wheelbase                        | 2.5m  |
| Ground clearance                 | 220mm |