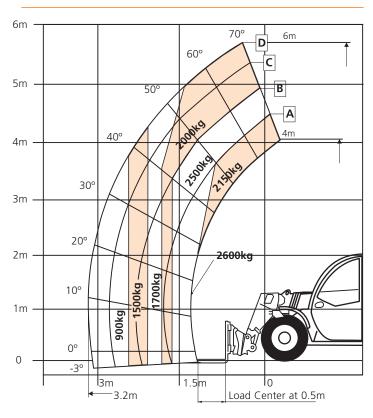

| 1.89m |
| Stowed height ( <b>C</b> )       | 1.9m  |
| Length to fork face ( <b>D</b> ) | 4.0m  |
| Wheelbase                        | 2.5m  |
| Ground clearance                 | 220mm |

| PERFORMANCE                 |           |
|-----------------------------|-----------|
| Hydraulic flow (per minute) | 70L       |
| Hydraulic pressure          | 230bar    |
| Hydraulic oil capacity      | 70L       |
| Fuel capacity               | 80L       |
| Outside turning radius      | 3.25m     |
| Tires                       | 12 x 16.5 |

| POWER        |                                |
|--------------|--------------------------------|
| Power source | Yanmar 51.3kW - Tier 4F diesel |

| WEIGHT |         |
|--------|---------|
| Weight | 4,700kg |

#### LOAD CHART





#### STANDARD FEATURES

- Easy access to components for servicing
- Full time 4 wheel drive
- 4 wheel steer
- Selectable front, crab & coordinated steering modes
- Auxillary hydraulic circuit on the boom
- Variable speed hydrostatic drive
- Fender (set of 4)
- Fully enclosed cab
- Proportional joystick controls
- Adjustable steering column
- Illuminated guage and switch panels
- Colour LCD display with machine & engine diagnostics
- Adjustable suspension seat
- Flashing beacon
- Road lights
- 2 year parts & labour, 5 year structural warranty
- CE approved

#### **OPTIONS**

- Work lights on boom (2)
- Front and rear work LED lights

## **Ssnorkel**

Vigo Centre, Birtley Road, Washington, Tyne & Wear, NE38 9DA, U.K.

t: +44 (0) 845 1550 057 e: sales@snorkellifts.com