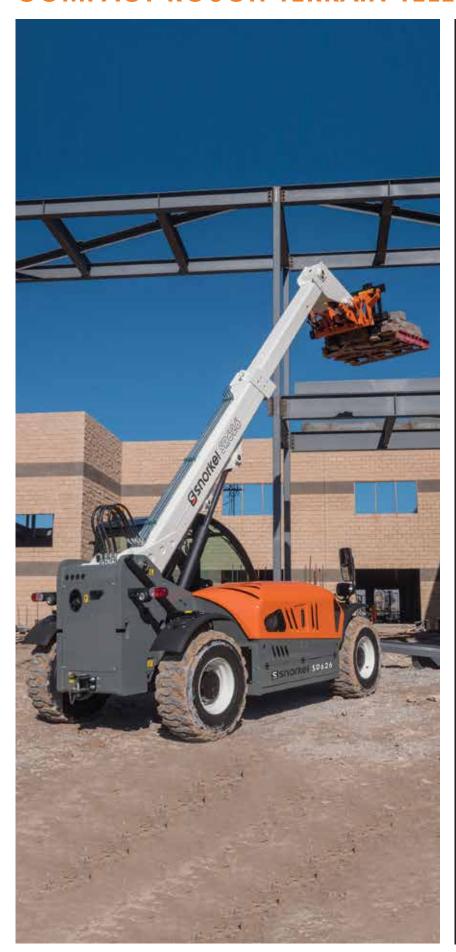

# **SR626**

## **COMPACT ROUGH TERRAIN TELEHANDLER**

- Full-time 4 wheel drive
- Fully enclosed cab
- Power assisted steering
- Proportional joystick controls
- Simple to operate & maintain

### **COMPACT ROUGH TERRAIN TELEHANDLER**

# **SR626**

| CAPABILITIES                  | SR626   |
|-------------------------------|---------|
| Max. lift capacity            | 2,600kg |
| Max. lift height ( <b>A</b> ) | 5.79m   |
| Max. forward reach            | 3.2m    |