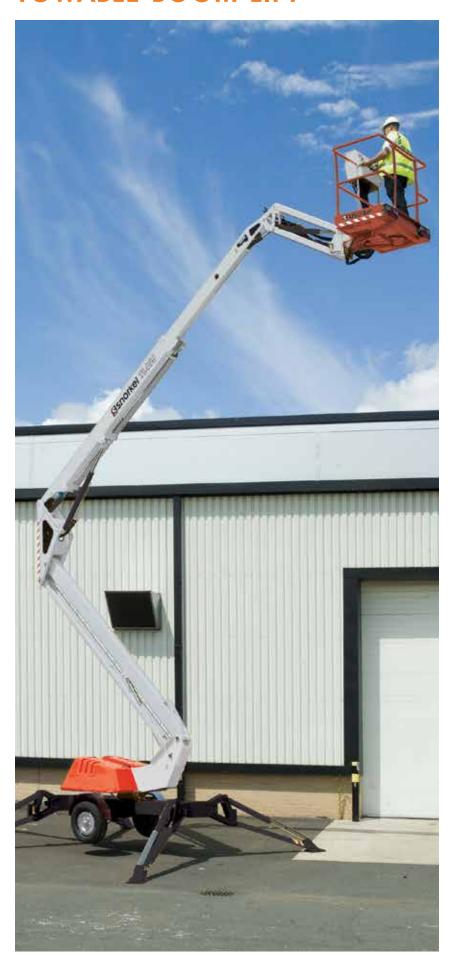

### **TOWABLE BOOM LIFT**

- Heavy-duty trailer mounted boom lift
- Superb working envelope with articulating/telescopic boom
- Easy to use live hydraulic controls
- Simple to maintain
- Range of power source options