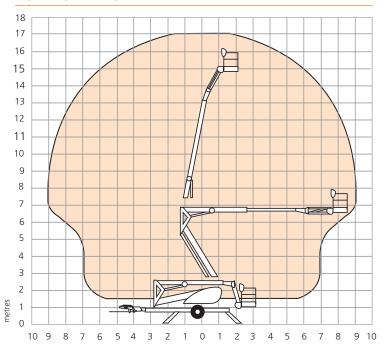

#### WORKING ENVELOPE

## **TL49J**

| DIMENSIONS                  | TL49J       |
|-----------------------------|-------------|
| Max. working height         | 16.7m       |
| Max. platform height        | 14.7m       |
| Max. working outreach       | 8.5m        |
| Platform width ( <b>C</b> ) | 1.14m       |
| Platform depth              | 0.7m        |
| Outrigger footprint (A x B) | 4.8m x 4.7m |
| Towing width ( <b>F</b> )   | 1.72m       |
| Towing length ( <b>E</b> )  | 7.1m        |
| Stowed height ( <b>D</b> )  | 2.16m       |

| PERFORMANCE                      |                        |
|----------------------------------|------------------------|
| Platform capacity (SWL)          | 200kg                  |
| Max. wind speed                  | 12.5m/s                |
| Jib length                       | 1.3m                   |
| Jib arc                          | 130°                   |
| Platform rotation                | 90°                    |
| Turret rotation (non-continuous) | 680°                   |
| Wheels                           | 205/75R16              |
| Controls                         | hydraulic proportional |