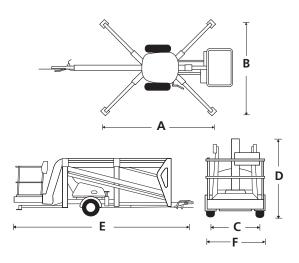

## **TL49J**

| DIMENSIONS                  | TL49J       |
|-----------------------------|-------------|
| Max. working height         | 16.7m       |
| Max. platform height        | 14.7m       |
| Max. working outreach       | 8.5m        |
| Platform width ( <b>C</b> ) | 1.14m       |
| Platform depth              | 0.7m        |
| Outrigger footprint (A x B) | 4.8m x 4.7m |
| Towing width ( <b>F</b> )   | 1.72m       |
| Towing length ( <b>E</b> )  | 7.1m        |
| Stowed height ( <b>D</b> )  | 2.16m       |