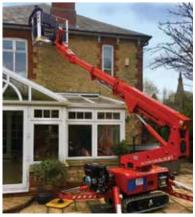

## **SA11**

Working height, max. 10.8 m 6.7 m/120 kg Horizontal outreach, max 5.6 m/200 kg 5.3 m/230kg 230 kg Basket capacity

Basket dimension  $1.3 \, \text{m} \, \text{x} \, 0.7 \, \text{m} \, \text{x} \, 1.1 \, \text{m}$ Turret rotation 340° Overall weight 1375 kg Travel speed 1,5 km/h Gradeability, max. 28%