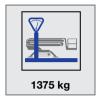

## **SA11**

Working height, max. 10.8 m 6.7 m/120 kg Horizontal outreach, max 5.6 m/200 kg 5.3 m/230kg 230 kg Basket capacity

Basket dimension  $1.3 \, \text{m} \, \text{x} \, 0.7 \, \text{m} \, \text{x} \, 1.1 \, \text{m}$ Turret rotation 340° Overall weight 1375 kg Travel speed 1,5 km/h Gradeability, max. 28%