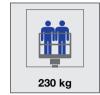

## **SA11**

Working height, max. 10.8 m 6.7 m/120 kg Horizontal outreach, max 5.6 m/200 kg 5.3 m/230kg 230 kg Basket capacity

Basket dimension  $1.3 \, \text{m} \, \text{x} \, 0.7 \, \text{m} \, \text{x} \, 1.1 \, \text{m}$ Turret rotation 340° Overall weight 1375 kg Travel speed 1,5 km/h Gradeability, max. 28%