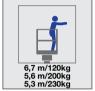

## **SA11**

Working height, max. 10.8 m 6.7 m/120 kg Horizontal outreach, max 5.6 m/200 kg 5.3 m/230kg 230 kg Basket capacity

Basket dimension  $1.3 \, \text{m} \, \text{x} \, 0.7 \, \text{m} \, \text{x} \, 1.1 \, \text{m}$ Turret rotation 340° Overall weight 1375 kg Travel speed 1,5 km/h Gradeability, max. 28%