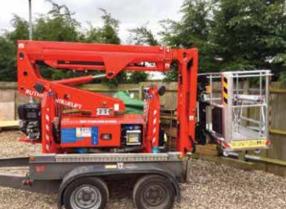

## **SA11**

Working height, max. 10.8 m 6.7 m/120 kg Horizontal outreach, max 5.6 m/200 kg 5.3 m/230kg 230 kg Basket capacity

Basket dimension  $1.3 \, \text{m} \, \text{x} \, 0.7 \, \text{m} \, \text{x} \, 1.1 \, \text{m}$ Turret rotation 340° Overall weight 1375 kg Travel speed 1,5 km/h Gradeability, max. 28%

Honda GX390 Combustion engine 230V - 2,2 kW Electric motor