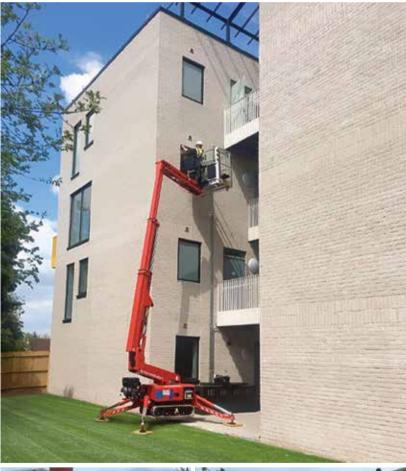

## **SA11**

Working height, max. 10.8 m 6.7 m/120 kg Horizontal outreach, max 5.6 m/200 kg 5.3 m/230kg 230 kg Basket capacity

Basket dimension  $1.3 \, \text{m} \, \text{x} \, 0.7 \, \text{m} \, \text{x} \, 1.1 \, \text{m}$ Turret rotation 340° Overall weight 1375 kg Travel speed 1,5 km/h Gradeability, max. 28%