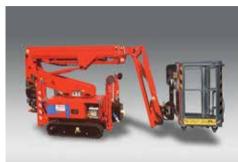

#### **Equipment standard**

- Quickly removable aluminum basket
- i-Performing electric pump (patented) with auto Start/Stop system
- 110 or 230V power outlet in basket
- Cable remote control with interactive and multi-lingual display
- Moment limiting device
- Automatic center position of turret
- Proportional and simultaneous electro-hydraulic controls
- Proportional track drive with hydraulic breaking system
- · Driving Lateral slope alarm with safety stop
- Driving possible with jib boom raised (with selector)
- Interblock outriggers/booms
- Emergency push-button with engine stop
- Simple Emergency lowering procedure
- Hand pump for the emergency lowering of platform
- · Covers on outrigger cylinder's piston rod, oil tank and emergency controls
- · Modem connection plug for diagnosis/software upgrading in remote
- · Produced according to EN280 norm and international safety regulation

### **Optional**

- Basket rotation\*
- · Radio remote control
- · Self Stabilizing System
- Air/Water tube
- Petrol engine HONDA iGX with automatic RPM control and Automatic START & STOP
- Diesel engine HATZ 1B40 with automatic RPM control and Automatic START & STOP
- 110V power
- · No-marking crawlers
- · Track width adjusting system\*
- Double drive speed system with safety control
- BlueLithium option
- Go-Home function
- · Custom paint work

## **SA11**

Working height, max. 10.8 m 6.7 m/120 kg Horizontal outreach, max 5.6 m/200 kg 5.3 m/230kg 230 kg Basket capacity

Basket dimension  $1.3 \, \text{m} \, \text{x} \, 0.7 \, \text{m} \, \text{x} \, 1.1 \, \text{m}$ Turret rotation 340° Overall weight 1375 kg Travel speed 1,5 km/h Gradeability, max. 28%