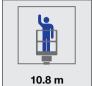

## **SA11**

Working height, max. 10.8 m 6.7 m/120 kg Horizontal outreach, max 5.6 m/200 kg 5.3 m/230kg 230 kg Basket capacity

Basket dimension  $1.3 \, \text{m} \, \text{x} \, 0.7 \, \text{m} \, \text{x} \, 1.1 \, \text{m}$ Turret rotation 340° Overall weight 1375 kg Travel speed 1,5 km/h Gradeability, max. 28%