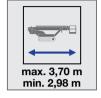

## **SA11**

Working height, max. 10.8 m 6.7 m/120 kg Horizontal outreach, max 5.6 m/200 kg 5.3 m/230kg 230 kg Basket capacity

Basket dimension  $1.3 \, \text{m} \, \text{x} \, 0.7 \, \text{m} \, \text{x} \, 1.1 \, \text{m}$ Turret rotation 340° Overall weight 1375 kg Travel speed 1,5 km/h Gradeability, max. 28%