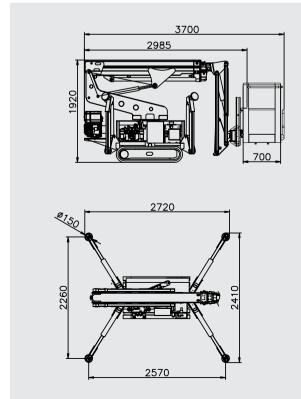

## **SA11**

Working height, max. 10.8 m 6.7 m/120 kg Horizontal outreach, max 5.6 m/200 kg 5.3 m/230kg 230 kg Basket capacity

Basket dimension  $1.3 \, \text{m} \, \text{x} \, 0.7 \, \text{m} \, \text{x} \, 1.1 \, \text{m}$ Turret rotation 340° Overall weight 1375 kg Travel speed 1,5 km/h Gradeability, max. 28%