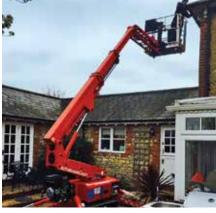

## **SA11**

Working height, max. 10.8 m 6.7 m/120 kg Horizontal outreach, max 5.6 m/200 kg 5.3 m/230kg 230 kg Basket capacity

Basket dimension  $1.3 \, \text{m} \, \text{x} \, 0.7 \, \text{m} \, \text{x} \, 1.1 \, \text{m}$ Turret rotation 340° Overall weight 1375 kg Travel speed 1,5 km/h Gradeability, max. 28%