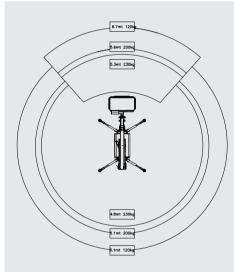

## **SA11**

Working height, max. 10.8 m 6.7 m/120 kg Horizontal outreach, max 5.6 m/200 kg 5.3 m/230kg 230 kg Basket capacity

Basket dimension  $1.3 \, \text{m} \, \text{x} \, 0.7 \, \text{m} \, \text{x} \, 1.1 \, \text{m}$ Turret rotation 340° Overall weight 1375 kg Travel speed 1,5 km/h Gradeability, max. 28%