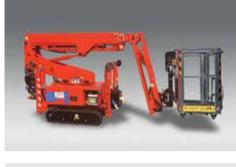

## **SA11**

Working height, max. 10.8 m 6.7 m/120 kg Horizontal outreach, max 5.6 m/200 kg 5.3 m/230kg 230 kg Basket capacity

Basket dimension  $1.3 \, \text{m} \, \text{x} \, 0.7 \, \text{m} \, \text{x} \, 1.1 \, \text{m}$ Turret rotation 340° Overall weight 1375 kg Travel speed 1,5 km/h Gradeability, max. 28%