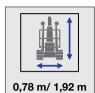

## **SA11**

Working height, max. 10.8 m 6.7 m/120 kg Horizontal outreach, max 5.6 m/200 kg 5.3 m/230kg 230 kg Basket capacity

Basket dimension  $1.3 \, \text{m} \, \text{x} \, 0.7 \, \text{m} \, \text{x} \, 1.1 \, \text{m}$ Turret rotation 340° Overall weight 1375 kg Travel speed 1,5 km/h Gradeability, max. 28%