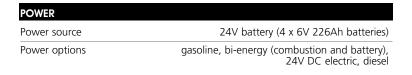

| PERFORMANCE                      |                                         |
|----------------------------------|-----------------------------------------|
| Platform capacity (SWL)          | 215kg                                   |
| Max. wind speed                  | 12.5m/s                                 |
| Turret rotation (non-continuous) | 540°                                    |
| Tyres                            | 185R14C                                 |
| Controls                         | electric over hydraulic, variable speed |