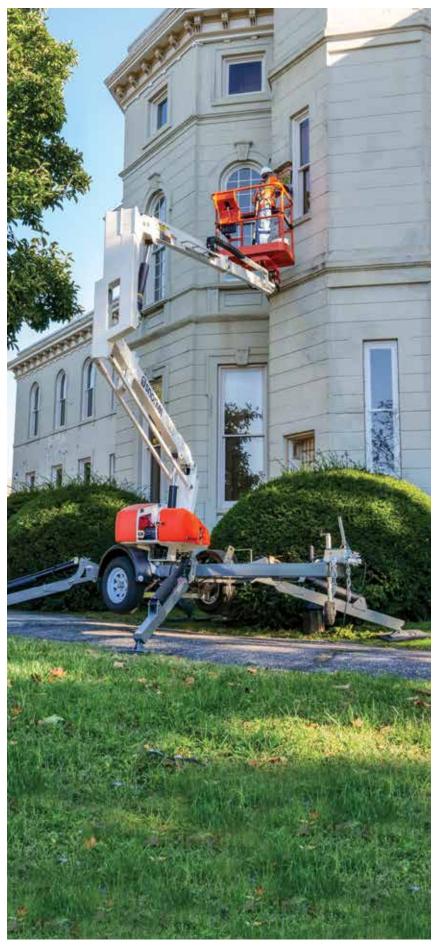

# TL39 TOWABLE BOOM LIFT

- Tough yet compact trailer mounted boom lift
- Easy to set-up hydraulic outriggers
- Manoeuvrable articulating/ telescopic boom
- Smooth, easy to operate controls
- Simple to maintain

#### STANDARD FEATURES

- Articulating / telescopic boom configuration
- Hydraulic outriggers
- Electric controls at platform
- Power line to platform
- Integral road lighting board
- Integrated automatic battery charger 110V-230V
- 2 year parts & labour, 5 year structural warranty
- CE approved