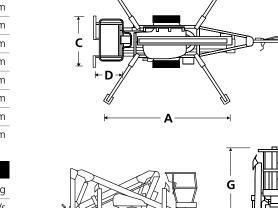

## **TOWABLE BOOM LIFT**

| TL39        |
|-------------|
| 13.5m       |
| 11.5m       |
| 6.4m        |
| 1.24m       |
| 0.75m       |
| 4.0m x 3.6m |
| 1.61m       |
| 5.0m        |
| 2.01m       |
|             |