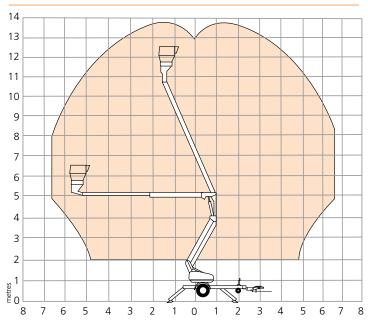

|
|-------------|
| 13.5m       |
| 11.5m       |
| 6.4m        |
| 1.24m       |
| 0.75m       |
| 4.0m x 3.6m |
| 1.61m       |
| 5.0m        |
| 2.01m       |
|             |

| PERFORMANCE                      |                                         |
|----------------------------------|-----------------------------------------|
| Platform capacity (SWL)          | 215kg                                   |
| Max. wind speed                  | 12.5m/s                                 |
| Turret rotation (non-continuous) | 540°                                    |
| Tyres                            | 185R14C                                 |
| Controls                         | electric over hydraulic, variable speed |



#### WEIGHT

Weight (gasoline model)

#### WORKING ENVELOPE





TL39

В

#### STANDARD FEATURES

- Articulating / telescopic boom configuration
- Hydraulic outriggers
- Electric controls at platform
- Power line to platform
- Integral road lighting board
- Integrated automatic battery charger 110V-230V
- 2 year parts & labour, 5 year structural warranty
- CE approved

#### OPTIONS

1,480kg

- Special paint colours
- Auto-level outriggers with LED indicators
- Work lights in platform
- Airline to platform
- Flashing amber light
- Nylon spreader pads (set of 4)
- Environmental hydraulic oil



Vigo Centre, Birtley Road, Washington, Tyne & Wear, NE38 9DA, U.K.

t: +44 (0) 845 1550 057 e: sales.emea@snorkellifts.com

www.snorkellifts.com

### CE Specification Specifications subject to change without notice. Photos and diagrams in this brochure are for